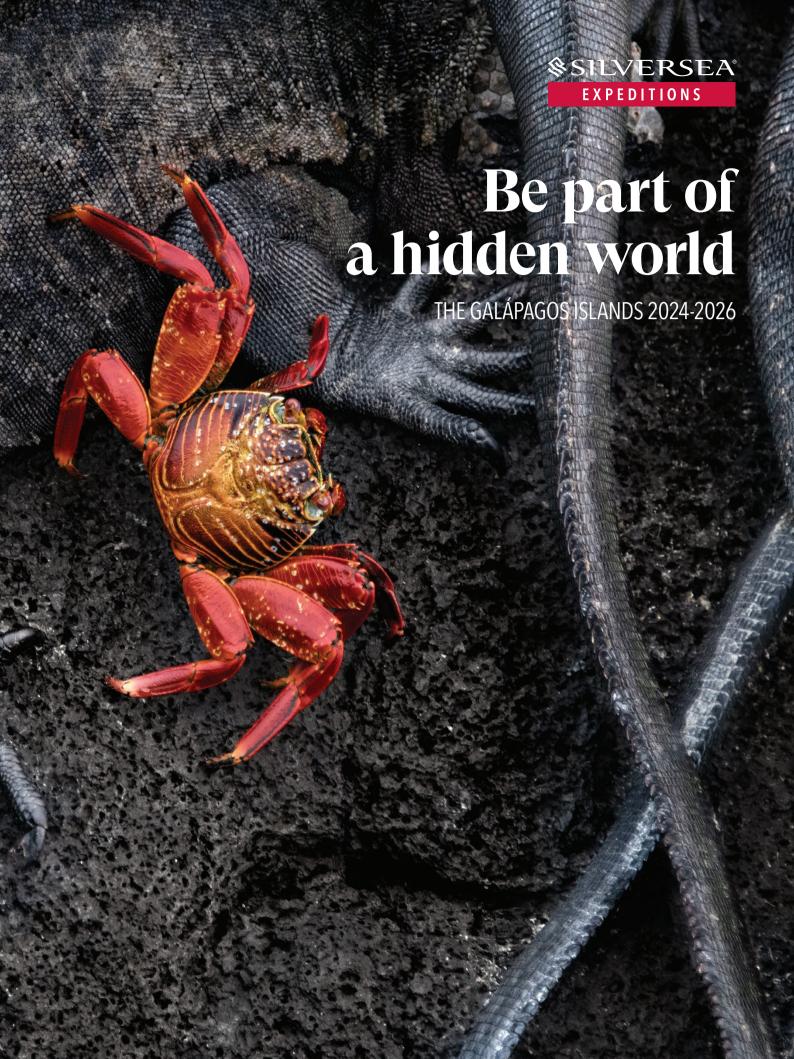

After each day's adventures, return to the comfort of your Silversea ship to share stories and reflect on your once-in-alifetime experiences.

Guests on a Zodiac approaching Silver Origin, Galápagos