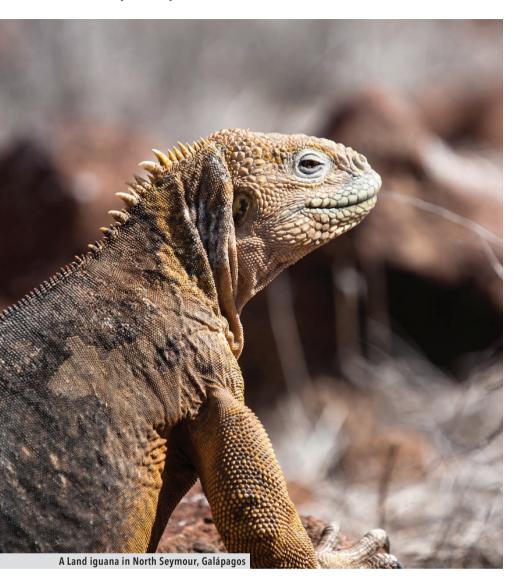

# Journey back in time to nature's masterpiece

A pristine sanctuary of famously fearless animals, many that can be found nowhere else on Earth

Come experience the Galápagos from an insider's perspective. Over the years, we have developed an intimate understanding of how to form meaningful connections between travellers and this legendary archipelago, where each island exudes its own charm.

From giant tortoises and flightless cormorants to the only penguins found north of the equator, these unique islands brim with incredible wildlife that you can discover on a choice of two seven-day itineraries. Accompanied by expert guides, hike through lava fields, swim in tidal lagoons and snorkel in volcanic craters.