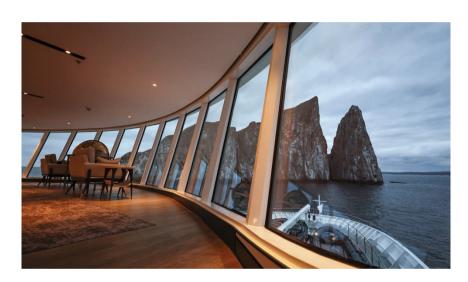

#### A SHIP DESIGNED FOR THE GALÁPAGOS

No matter where you are on *Silver Origin*, you will feel like the Galápagos is right there with you. The ship features 24-hour sweeping views over the islands, thanks to large floor-to-ceiling windows that extend throughout the ship, while the Observation Lounge and Stargazing Deck offer uninterrupted vistas.

After each day's adventures, return to the comfort of your Silversea ship to share stories and reflect on your once-in-alifetime experiences.

Guests on a Zodiac approaching Silver Origin, Galápagos