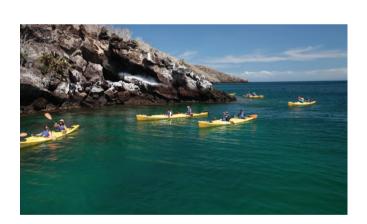

#### **CAPTIVATE YOUR SENSES IN A KAYAK**

With our naturalists on hand to point out interesting spectacles, you can take to the water to form an even closer bond with Mother Nature. Kayak around Darwin's Bay and admire Genovesa Island's craggy landscape. Keep your eyes on the water for signs of wildlife; they're sure to abound. Galápagos Penguins, marine turtles and playful sea lions inhabit the islands' waters, as well as an abundance of tropical fish species.