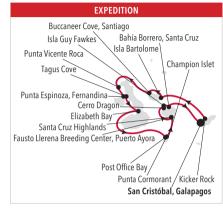

#### SAN CRISTÓBAL TO SAN CRISTÓBAL

Duration 7 Days

#### Silver Origin

| DAY BY DAY |                                           |        |        |  |  |  |
|------------|-------------------------------------------|--------|--------|--|--|--|
| DATE       |                                           | ARRIVE | DEPART |  |  |  |
| 21 MAR 26  | SAN CRISTÓBAL, GALÁPAGOS                  | 1:45   | 16:15  |  |  |  |
| 21 MAR 26  | KICKER ROCK                               | 17:15  | 18:30  |  |  |  |
| 22 MAR 26  | ISLA BARTOLOMÉ                            | 1:15   | 12:00  |  |  |  |
| 22 Mar 26  | BUCCANEER COVE, SANTIAGO                  | 14:30  | 22:30  |  |  |  |
| 23 Mar 26  | PUNTA VICENTE ROCA, ISABELA               | 6:30   | 12:30  |  |  |  |
| 23 Mar 26  | BOLIVAR CANAL CRUISING                    |        |        |  |  |  |
| 23 Mar 26  | PUNTA ESPINOZA, FERNANDINA                | 14:30  | 4:30   |  |  |  |
| 24 Mar 26  | TAGUS COVE, ISABELA                       | 5:00   | 11:30  |  |  |  |
| 24 Mar 26  | ELIZABETH BAY, ISABELA                    | 15:00  | 19:00  |  |  |  |
| 25 Mar 26  | POST OFFICE BAY, FLOREANA                 | 6:30   | 10:15  |  |  |  |
| 25 Mar 26  | CHAMPION ISLET, FLOREANA                  | 13:00  | 15:00  |  |  |  |
| 25 Mar 26  | PUNTA CORMORANT, FLOREANA                 | 15:20  | 22:00  |  |  |  |
| 26 Mar 26  | SANTA CRUZ HIGHLANDS                      | 5:00   |        |  |  |  |
| 26 Mar 26  | BREEDING CENTER, PTO AYORA,<br>SANTA CRUZ |        | 22:00  |  |  |  |
| 27 Mar 26  | CERRO DRAGÓN, SANTA CRUZ                  | 6:30   | 12:30  |  |  |  |
| 27 Mar 26  | GUY FAWKES                                | 13:00  | 14:30  |  |  |  |
| 27 Mar 26  | BAHIA BOWDITCH, SANTA CRUZ                | 15:20  | 5:00   |  |  |  |
| 28 Mar 26  | SAN CRISTÓBAL, GALÁPAGOS                  | 6:30   | 16:30  |  |  |  |