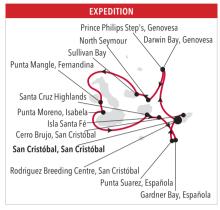

#### SAN CRISTÓBAL TO SAN CRISTÓBAL

Duration 7 Days

#### Silver Origin

|           | DAY BY DAY                                |        |        |
|-----------|-------------------------------------------|--------|--------|
|           | DAT BT DAT                                |        |        |
| DATE      |                                           | ARRIVE | DEPART |
| 28 Feb 26 | SAN CRISTÓBAL, GALÁPAGOS                  | 6:30   | 16:30  |
| 28 Feb 26 | KICKER ROCK                               | 17:15  | 18:30  |
| 1 Mar 26  | PRINCE PHILIP'S STEPS,<br>GENOVESA        | 5:30   |        |
| 1 Mar 26  | DARWIN BAY, GENOVESA                      |        | 23:00  |
| 2 Mar 26  | NORTH SEYMOUR                             | 4:15   | 12:30  |
| 2 Mar 26  | SULLIVAN BAY, SANTIAGO                    | 14:30  | 18:00  |
| 3 Mar 26  | BOLIVAR CANAL CRUISING                    |        |        |
| 3 Mar 26  | PUNTA MANGLE, FERNANDINA                  | 6:45   | 12:00  |
| 3 Mar 26  | PUNTA MORENO, ISABELA                     | 14:30  | 18:00  |
| 4 Mar 26  | SANTA CRUZ HIGHLANDS                      | 5:30   | 11:00  |
| 4 Mar 26  | BREEDING CENTER, PTO AYORA,<br>SANTA CRUZ | 12:30  | 22:30  |
| 5 Mar 26  | GARDNER BAY, ESPAÑOLA                     | 3:30   | 13:00  |
| 5 Mar 26  | PUNTA SUAREZ, ESPAÑOLA                    | 13:45  | 23:30  |
| 6 Mar 26  | SAN CRISTÓBAL, ISLA LOBOS                 | 7:00   | 12:00  |
| 6 Mar 26  | CERRO BRUJO, SAN CRISTÓBAL                | 14:30  | 22:00  |
| 7 Mar 26  | SAN CRISTÓBAL, GALÁPAGOS                  | 1:45   | 16:15  |