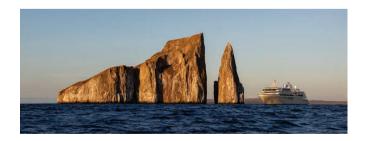

The volcanic moonscape of Bartolomé is home to lava lizards and blue-footed boobies. The obelisk-like Kicker Rock is blanketed with nesting seabirds and lazing sea lions. On Española, a blowhole spouts water 100 feet into the air, and Floreana has a post office built by whalers.