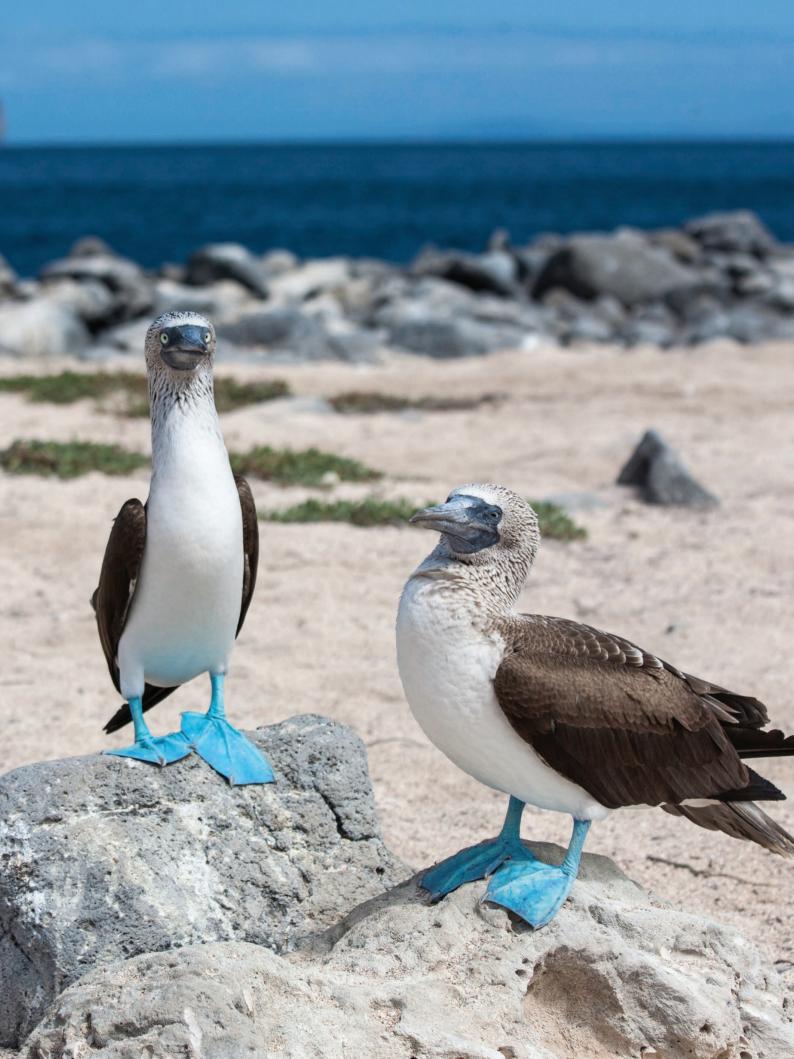

The volcanic moonscape of Bartolomé is home to lava lizards and blue-footed boobies. The obelisk-like Kicker Rock is blanketed with nesting seabirds and lazing sea lions. On Española, a blowhole spouts water 100 feet into the air, and Floreana has a post office built by whalers.

#### TAKE A WALK ON THE WILD SIDE

Your most remarkable memories from the Galápagos Islands will likely come from a simple hike through these vibrant lands, which teem with endemic flora and fauna species. Look to the skies to see Blue- and Red-footed Boobies, Galápagos Hawks, and Darwin's Finches; navigate ancient lava fields on Isabela Island; and ask your accompanying expert for information on Charles Darwin, who walked these lands before you.