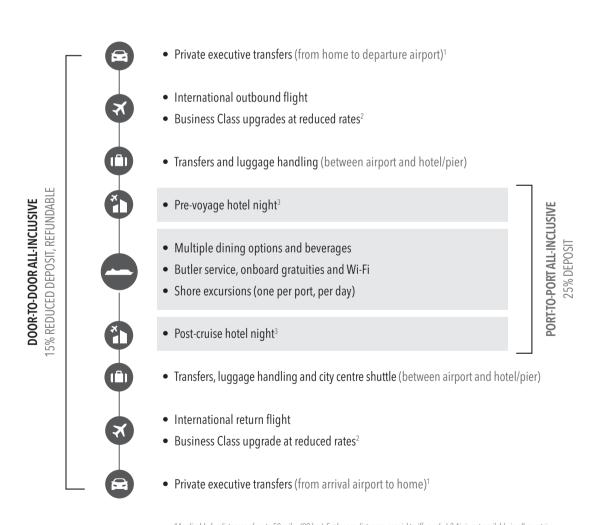

#### Your all-inclusive journey starts from home

At Silversea, we're committed to making every aspect of your client's journey the best it can possibly be, enhancing their choices with two brand-new fare options:

#### **DOOR-TO-DOOR ALL-INCLUSIVE**

From international flights and all airport/hotel/ship transfers, including new private executive transfers from home to pre- and post-voyage hotel nights, shore excursions and more, our truly "door to explore" option ensures seamless travel and complete peace of mind knowing your clients are in our care every moment of their journey.

#### PORT-TO-PORT ALL-INCLUSIVE

Our Port-to-Port fare option is appealing to those who prefer to make their pre- and post-voyage travel arrangements independently. These fares offer flexibility without sacrificing luxury as your clients will enjoy all of Silversea's inclusive amenities and services once onboard.